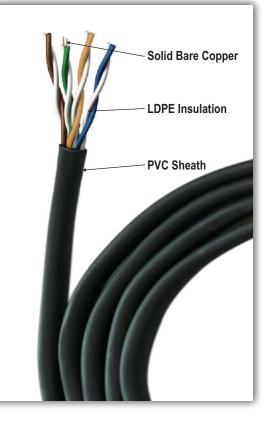

# CAT 6 UTP LAN CABLE

CAT cable Series – CAT 6 – 0.51 mm x 4 pair ABC solid copper conductor PE insulated, core twisted into a pair, outer jacketed with PVC

## **General Specifications**

| Size of Stand      | 0.51 mm                |
|--------------------|------------------------|
| Conductor Type     | ABC Copper             |
| CSA of One Core    | 0.282 sqmm             |
| Class of Conductor | Class 1                |
| Insulation         | Polyolefin             |
| Core OD            | 1.10 mm                |
| Pairing            | 2 Core Twisted to Pair |
| No. of Pairs       | 4 Pair Twisted         |
| Overall Sheath     | PVC                    |
| Overall OD         | 7.70 mm +-0.10 mm      |
|                    |                        |

#### **Colour Code**

- 1-2 White Orange Stripe and Orange
- 3-6 White Green Stripe and Green
- 4-5 White Blue Stripe and Blue
- 7-8 White Brown Stripe and Brown