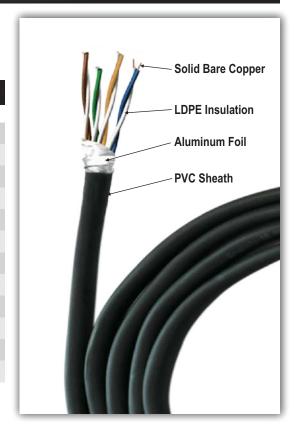

# CAT 6 STP B - ALUMINIUM FOIL + DRAIN WIRE SHEILDED LAN CABLE

Part No. - CAT-6-STP-B

CAT cable Series – CAT 6 – 0.51 mm x 4 pair ABC solid copper conductor PE insulated, core twisted into a pair, Aluminum foil with drain wire, outer jacketed with PVC

# **General Specifications**

| Size of Stand      | 0.51 mm                |
|--------------------|------------------------|
| Conductor Type     | ABC Copper             |
| CSA of One Core    | 0.20 sqmm              |
| Class of Conductor | Class 1                |
| Insulation         | Polyolefin             |
| Core OD            | 1.10 mm                |
| Pairing            | 2 Core Twisted to Pair |
| No. of Pairs       | 4 Pair Twisted         |
| Shield 1           | ATC Drain Wire         |
| Shield 2           | Aluminum Foil          |
| Overall Sheath     | PVC                    |
| Overall OD         | 7.80 mm +-0.10 mm      |

#### **Colour Code**

| 1-2 White - Orange Stripe and Orange |  |
|--------------------------------------|--|
| 3-6 White - Green Stripe and Green   |  |
| 4-5 White - Blue Stripe and Blue     |  |
| 7-8 White - Brown Stripe and Brown   |  |