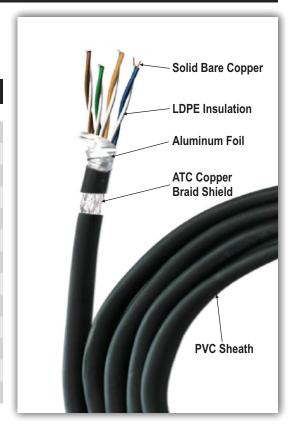

# CAT 6 STP A- ALUMINIUM FOIL + BRAID SHEILDED LAN CABLE

Part No. - CAT-6-STP-A

CAT cable Series – CAT 6 – 0.58 mm x 4 pair ABC solid copper conductor PE insulated, core twisted into a pair, Aluminum foil with drain wire + braid shielded (ATC), outer jacketed with PVC

### **General Specifications**

| Size of Stand      | 0.58 mm                     |
|--------------------|-----------------------------|
| Conductor Type     | ABC Copper                  |
| CSA of One Core    | 0.265 sqmm                  |
| Class of Conductor | Class 1                     |
| Insulation         | Polyolefin                  |
| Core OD            | 1.10 mm                     |
| Pairing            | 2 Core Twisted to Pair      |
| No. of Pairs       | 4 Pair Twisted              |
| Shield 1           | ATC Drain Wire              |
| Shield 2           | Triple Layer Aluminum Foil  |
| Shield 3           | 6 x 16 x 42 SWG ATC Braided |
| Overall Sheath     | PVC                         |
| Overall OD         | 8.80 mm +-0.10 mm           |