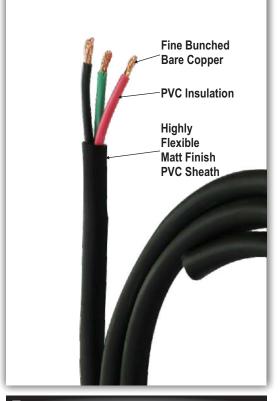

## 6 SQMM X 3 CORE ABC LIGHTING CABLE

Part No. - PAR-HFS-6-3-ABC

Hi-flex Lighting Cable – 6 Sqmm (189/0.20mm) x 3 core cable ABC copper conductor PVC insulated, core twisted, outer jacketed with Highly Flexible Matt Finish PVC Sheath.

| General Specifications           |                                              |
|----------------------------------|----------------------------------------------|
| No of Conductors                 | 3                                            |
| Conductor - No/ Size of Wire     | 189/0.20mm                                   |
| Conductor – Cross Sectional Area | 6 Sqmm                                       |
| Insulation Type                  | PVC                                          |
| Insulation Dia.                  | 5.40 mm                                      |
| Core Colours                     | Red, Black & Green                           |
| Sheath Type                      | Hi-flex PVC                                  |
| Overall OD                       | 13.90 mm                                     |
| Packaging                        | 100 mtr coils (Heat Shrink Transparent Film) |
| Weight per coil                  | 34 Kg.                                       |
| Master Packing                   | 1 Coils in a Jute Packing                    |