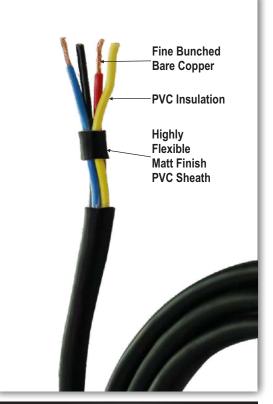

#### Part No. - PAR-HFS-4-4-ABC

 $\label{eq:Hi-flex-Lighting-Cable-4Sqmm} \begin{array}{l} \text{Hi-flex-Lighting-Cable} - 4 \ \text{Sqmm} \ (128/0.20 \text{mm}) \ x \ 4 \ \text{core-cable} \ \text{ABC-copper-conductor-PVC} \\ \text{insulated} \ , \ \text{core-twisted}, \ \text{outer-jacketed} \ \text{with-Highly-Flexible-Matt-Finish-PVC-Sheath}. \end{array}$ 

| General Specifications           |                                              |
|----------------------------------|----------------------------------------------|
| No of Conductors                 | 4                                            |
| Conductor - No/ Size of Wire     | 128/0.20mm                                   |
| Conductor – Cross Sectional Area | 4 Sqmm                                       |
| Insulation Type                  | PVC                                          |
| Insulation Dia.                  | 4.20 mm                                      |
| Core Colours                     | Red, Black, Blue & Yellow                    |
| Sheath Type                      | Hi-flex PVC                                  |
| Overall OD                       | 12.40 mm                                     |
| Packaging                        | 100 mtr coils (Heat Shrink Transparent Film) |
| Weight per coil                  | 29 Kg.                                       |
| Master Packing                   | 1 Coils in a Jute Packing                    |