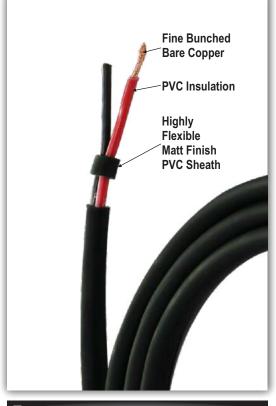

## 4 SQMM X 2 CORE ABC LIGHTING CABLE

Part No. - PAR-HFS-4-2-ABC

Hi-flex Lighting Cable – 4 Sqmm (128/0.20mm) x 2 core cable ABC copper conductor PVC insulated, core twisted, outer jacketed with Highly Flexible Matt Finish PVC Sheath.

| General Specifications           |                                              |
|----------------------------------|----------------------------------------------|
| No of Conductors                 | 2                                            |
| Conductor - No/ Size of Wire     | 128/0.20mm                                   |
| Conductor – Cross Sectional Area | 4 Sqmm                                       |
| Insulation Type                  | PVC                                          |
| Insulation Dia.                  | 4.20 mm                                      |
| Core Colours                     | Red and Black                                |
| Sheath Type                      | Hi-flex PVC                                  |
| Overall OD                       | 10.40 mm                                     |
| Packaging                        | 100 mtr coils (Heat Shrink Transparent Film) |
| Weight per coil                  | 15 Kg.                                       |
| Master Packing                   | 2 Coils in a Carton box                      |

#### **Features**

- 4 sqmm x 2 core Cable is our Lighting range of Cables.
- These Lighting Cables are very flexible & can be used repeatedly for connecting various lighting fixtures on the stage.
- The matt finished PVC ensures minimum light reflections on the stage.