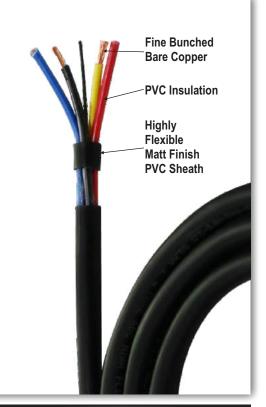

#### Part No. - PAR-HFS-2.5-4-ABC

Hi-flex Lighting Cable – 2.5 Sqmm (80/0.20mm) x 4 core cable ABC copper conductor PVC insulated , core twisted, outer jacketed with Highly Flexible Matt Finish PVC Sheath.

| General Specifications           |                                              |
|----------------------------------|----------------------------------------------|
| No of Conductors                 | 4                                            |
| Conductor - No/ Size of Wire     | 80/0.20mm                                    |
| Conductor – Cross Sectional Area | 2.5 Sqmm                                     |
| Insulation Type                  | PVC                                          |
| Insulation Dia.                  | 3.60 mm                                      |
| Core Colours                     | Red, Black, Blue & Yellow                    |
| Sheath Type                      | Hi-flex PVC                                  |
| Overall OD                       | 10.90 mm                                     |
| Packaging                        | 100 mtr coils (Heat Shrink Transparent Film) |
| Weight per coil                  | 20 Kg.                                       |
| Master Packing                   | 21Coils in a Carton box                      |