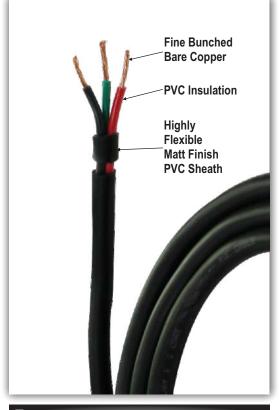

## 2.5 SQMM X 3 CORE ABC LIGHTING CABLE

Part No. - PAR-HFS-2.5-3-ABC

Hi-flex Lighting Cable – 2.5 Sqmm (80/0.20mm) x 3 core cable ABC copper conductor PVC insulated, core twisted, outer jacketed with Highly Flexible Matt Finish PVC Sheath.

| General Specifications           |                                              |
|----------------------------------|----------------------------------------------|
| No of Conductors                 | 3                                            |
| Conductor - No/ Size of Wire     | 80/0.20mm                                    |
| Conductor – Cross Sectional Area | 2.5 Sqmm                                     |
| Insulation Type                  | PVC                                          |
| Insulation Dia.                  | 3.60 mm                                      |
| Core Colours                     | Red, Black & Green                           |
| Sheath Type                      | Hi-flex PVC                                  |
| Overall OD                       | 10.00 mm                                     |
| Packaging                        | 100 mtr coils (Heat Shrink Transparent Film) |
| Weight per coil                  | 15 Kg.                                       |
| Master Packing                   | 2 Coils in a Carton box                      |

#### **Features**

- 2.5 sqmm x 3 core Cable is our Lighting range of Cables.
- These Lighting Cables are very flexible & can be used repeatedly for connecting various lighting fixtures on the stage.
- ♦ The matt finished PVC ensures minimum light reflections on the stage.

#### **Advantages**

- Each conductor is drawn & annealed before they are bunched tightly to give best performance.
- **♦** Twisted cores help maintaining Circular shape.
- Cable Ruggedness & toughness helps the cable to be pulled in long runs of conduits.