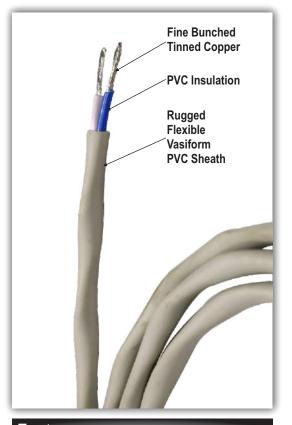

# 2.5 SQMM X 2 CORE VASIFORM INSTALLATION SPEAKER CABLE

Part No. - SPK-EDGE-2.5-2-ATC

Vasiform Series Installation Speaker Cable  $\,-\,2.5$  Sqmm (80/0.20mm) x 2 core cable ATC copper conductor PVC insulated , core twisted, outer jacketed with Vasiform Type PVC Sheath.

| General Specifications           |                                              |  |
|----------------------------------|----------------------------------------------|--|
| No of Conductors                 | 2                                            |  |
| Conductor - No/ Size of Wire     | 80/0.20mm                                    |  |
| Conductor – Cross Sectional Area | 2.5 Sqmm                                     |  |
| Insulation Type                  | PVC                                          |  |
| Insulation Dia.                  | 3.60 mm                                      |  |
| Core Colours                     | Blue and White                               |  |
| Sheath Type                      | Vasiform PVC                                 |  |
| Overall OD                       | 9.00 mm                                      |  |
| Packaging                        | 100 mtr coils (Heat Shrink Transparent Film) |  |
| Weight per coil                  | 10.200 Kg.                                   |  |
| Master Packing                   | 2 Coils in a Carton box                      |  |