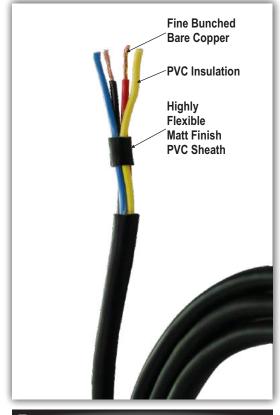

## 1.5 SQMM X 4 CORE ABC LIGHTING CABLE

Part No. - PAR-HFS-1.5-4-ABC

Hi-flex Lighting Cable – 1.5 Sqmm (48/0.20mm) x 4 core cable ABC copper conductor PVC insulated, core twisted, outer jacketed with Highly Flexible Matt Finish PVC Sheath.

| General Specifications           |                                              |
|----------------------------------|----------------------------------------------|
| No of Conductors                 | 4                                            |
| Conductor - No/ Size of Wire     | 48/0.20mm                                    |
| Conductor – Cross Sectional Area | 1.5 Sqmm                                     |
| Insulation Type                  | PVC                                          |
| Insulation Dia.                  | 2.90 mm                                      |
| Core Colours                     | Red, Black, Yellow & Blue                    |
| Sheath Type                      | Hi-flex PVC                                  |
| Overall OD                       | 9.00 mm                                      |
| Packaging                        | 100 mtr coils (Heat Shrink Transparent Film) |
| Weight per coil                  | 12.900 Kg.                                   |
| Master Packing                   | 2 Coils in a Carton box                      |