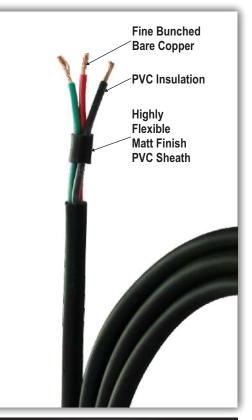

### Part No. - PAR-HFS-1.5-3-ABC

 $\label{eq:Hi-flex Lighting Cable\ -1.5\ Sqmm\ (48/0.20mm)\ x\ 3\ core\ cable\ ABC\ copper\ conductor\ PVC\ insulated\ ,\ core\ twisted\ ,\ outer\ jacketed\ with\ Highly\ Flexible\ Matt\ Finish\ PVC\ Sheath.$ 

| General Specifications           |                                              |
|----------------------------------|----------------------------------------------|
| No of Conductors                 | 3                                            |
| Conductor - No/ Size of Wire     | 48/0.20mm                                    |
| Conductor – Cross Sectional Area | 1.5 Sqmm                                     |
| Insulation Type                  | PVC                                          |
| Insulation Dia.                  | 2.90 mm                                      |
| Core Colours                     | Red, Black & Green                           |
| Sheath Type                      | Hi-flex PVC                                  |
| Overall OD                       | 8.00 mm                                      |
| Packaging                        | 100 mtr coils (Heat Shrink Transparent Film) |
| Weight per coil                  | 10.500 Kg.                                   |
| Master Packing                   | 2 Coils in a Carton box                      |