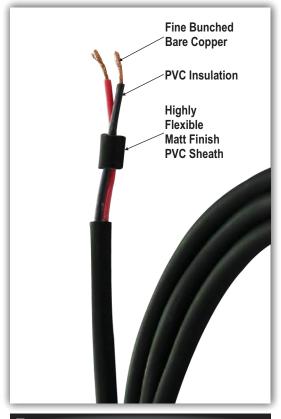

# 1.5 SQMM X 2 CORE ABC LIGHTING CABLE

Part No. - PAR-HFS-1.5-2-ABC

Hi-flex Lighting Cable – 1.5 Sqmm (48/0.20mm) x 2 core cable ABC copper conductor PVC insulated, core twisted, outer jacketed with Highly Flexible Matt Finish PVC Sheath.

| General Specifications           |                                              |
|----------------------------------|----------------------------------------------|
| No of Conductors                 | 2                                            |
| Conductor - No/ Size of Wire     | 48/0.20mm                                    |
| Conductor – Cross Sectional Area | 1.5 Sqmm                                     |
| Insulation Type                  | PVC                                          |
| Insulation Dia.                  | 2.90 mm                                      |
| Core Colours                     | Red and Black                                |
| Sheath Type                      | Hi-flex PVC                                  |
| Overall OD                       | 7.60 mm                                      |
| Packaging                        | 100 mtr coils (Heat Shrink Transparent Film) |
| Weight per coil                  | 8.500 Kg.                                    |
| Master Packing                   | 3 Coils in a Carton box                      |