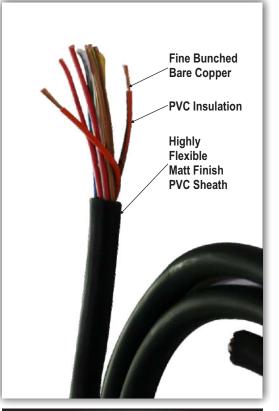

#### Part No. - PAR-HFS-1.5-12-ABC

Hi-flex Lighting Cable – 1.5 Sqmm (48/0.20mm) x 12 core cable ABC copper conductor PVC insulated , core twisted, outer jacketed with Highly Flexible Matt Finish PVC Sheath.

| General Specifications           |                                              |
|----------------------------------|----------------------------------------------|
| No of Conductors                 | 12                                           |
| Conductor - No/ Size of Wire     | 48/0.20mm                                    |
| Conductor – Cross Sectional Area | 1.5 Sqmm                                     |
| Insulation Type                  | PVC                                          |
| Insulation Dia.                  | 2.90 mm                                      |
| Core Colours                     | Resistor Colour Code                         |
| Sheath Type                      | Hi-flex PVC                                  |
| Overall OD                       | 14.10 mm                                     |
| Packaging                        | 100 mtr coils (Heat Shrink Transparent Film) |
| Weight per coil                  | 36 Kg.                                       |
| Master Packing                   | 1 Coils in a Jute Packing                    |

#### **Features**

- 1.5 sqmm x 12 core Cable is our Lighting range of Cables.
- These Lighting Cables are very flexible & can be used repeatedly for connecting various lighting fixtures on the stage.
- The matt finished PVC ensures minimum light reflections on the stage.

## Advantages

- Each conductor is drawn & annealed before they are bunched tightly to give best performance.
- Twisted cores help maintaining Circular shape.
- Cable Ruggedness & toughness helps the cable to be pulled in long runs of conduits.